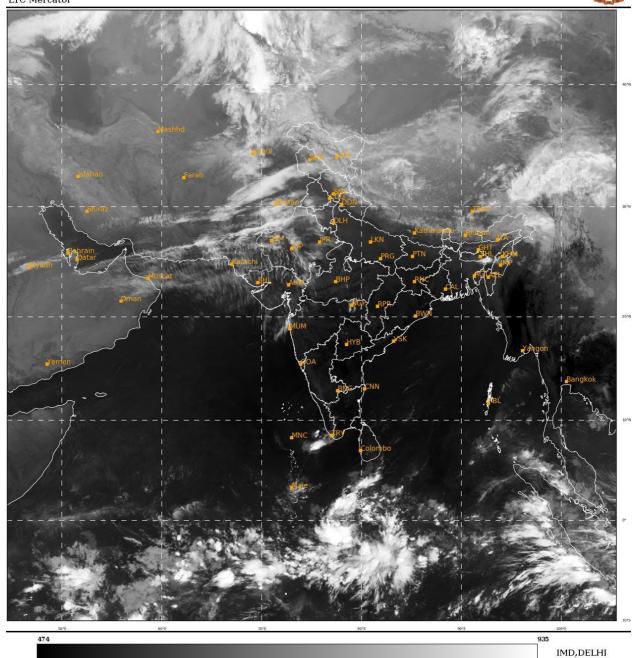

#### **BAY OF BENGAL:**

SCATTERED LOW AND MEDIUM CLOUDS WITH EMBEDDED ISOLATED MODERATE TO INTENSE CONVECTION LAY OVER SOUTH ANDAMAN SEA.

#### **ARABIAN SEA:**

SCATTERED LOW AND MEDIUM CLOUDS WITH EMBEDDED ISOLATED MODERATE TO INTENSE CONVECTION LAY OVER SOUTHEAST ARABIAN SEA OFF KERALA COAST. SCATTERED MEDIUM AND HIGH CLOUDS LAY OVER NORTH ARABIAN SEA.

**REMARKS: NIL** 

SAT: INSAT-3D IMG IMG\_TIR1 10.8 um L1C Mercator